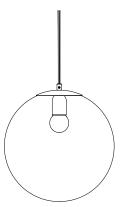

### **DIMENSIONS**

W: 30cm/11.8in x D: 30cm/11.8in x H: 31cm/12.2in.

### **MATERIAL**

Mouth-blown glass, coated steel