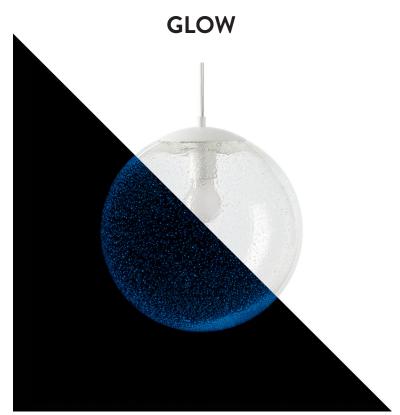

# **PRODUCTION PROCESS**

The glass bowl is mouth-blown in Czech Rebublic. The glass contains glow in the dark flakes. All other parts are coated, tested, mounted and packed in-house (Aptum, Eindhoven, NL).