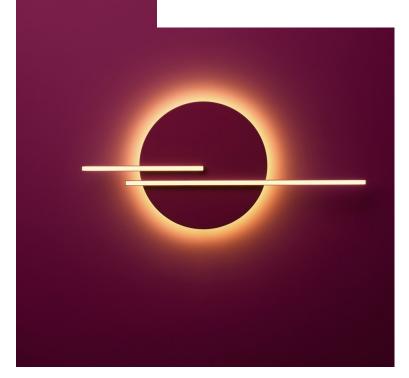

e coated, tested, mounted and packed in-house (Aptum, Eindhoven, NL).

## DIMENSIONS

W: 95,5cm/ 37.6in x D: 10cm/ 3.9in x H: 43,5cm/ 17.1in

**PACKAGING DIMENSIONS** W: 100cm/ 39.4in x D: 14cm/ 5.5in x H: 49cm/ 19.3.

WEIGHT Product: 6,5kg/ 14,3lbs | Incl packaging: 8,5kg/ 18,7lbs.

DELIVERY

Assembled with instructions to install.

## COLLI QUANTITY

1 pc

**VOLTAGE** 24 Volt | suitable for 220-240V.

WATTAGE Max. 37 Watt | Average 18 Watt.

**LUMEN** 108-168 depending on controller type.

## LIGHT SOURCE & ENERGY EFFICIENCY CLASS

RGB-LED, color adjustable, dimmable. The luminaire contains built-in LED lamps. Energy class: A ++ to A.

CERTIFICATIONS CE, IP 20, 🗆

## **CLEANING INSTRUCTIONS**

Switch off the electricity supply before cleaning. Clean with soft dry cloth.

# CONTOUR MOON







## Configuration Moon