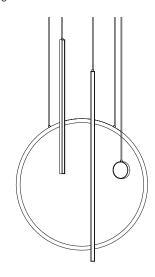

## DIMENSIONS

W: 145cm/ 57.1in x D: 72cm/ 28.4in x H: 10cm/ 3.9in.

# APTUM X GOLDEN HOUR

Configuration Golden hour