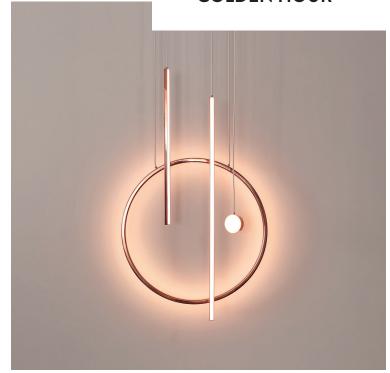

# APTUM X GOLDEN HOUR

Configuration Golden hour

#### MATERIAL

Copper plated steel, silicone

## DIMENSIONS

W: 145cm/ 57.1in x D: 72cm/ 28.4in x H: 10cm/ 3.9in.