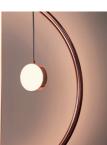

# APTUM X GOLDEN HOUR

Configuration Golden hour

# LIGHT SOURCE & ENERGY EFFICIENCY CLASS

RGB-LED, color adjustable, dimmable. The luminaire contains built-in LED lamps. Energy class: A ++ to A.