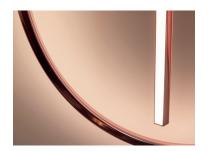

#### MATERIAL

Copper plated steel, silicone

#### **PRODUCTION PROCESS**

The frame is made from extruded steel profile and copper plated. The LED lighting is fixed in the profile and filled with a diffuse silicone. All parts are tested, mounted and packed inhouse (Aptum, Eindhoven, NL).